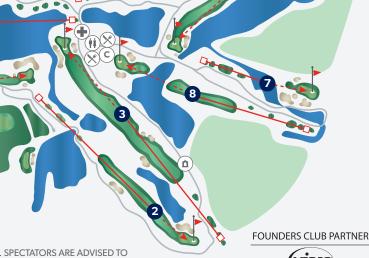

## FAN AREAS OPEN TO PUBLIC

SKYSUITES AT THE 18TH GREEN O GOSLINGS BEAR TRAP

G LEGENDS CLUB M WATERFORD CLUB

OBSERVE ON-COURSE SCOREBOARDS FOR WEATHER MESSAGES. SPECTATORS ARE ADVISED TO TAKE PRECAUTIONS PRIOR TO PLAY BEING SUSPENDED. FOLLOW ALL INSTRUCTIONS PROVIDED BY THE TOURNAMENT, WHICH MAY INCLUDE SEEKING SAFE SHELTER OR EXITING THE PREMISES.